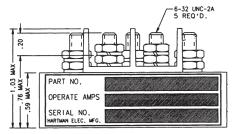

#### Circuit Configurations (Consult factory for other available circuit configurations)

**Circuit Configuration 1** 

Mounting Style B

|                                                                           | HARTMAN<br>Part Number | Construction<br>Type      | Mounting<br>Style | Duty<br>Cycle | Circuit<br>Config. | TE<br>Part Number |   |
|---------------------------------------------------------------------------|------------------------|---------------------------|-------------------|---------------|--------------------|-------------------|---|
| actory-direct application<br>tance, phone 419-521-9500 or<br>19-526-2749. | Q-50S                  | Environmentally<br>Sealed | Α                 | Continuous    | 1                  | 1-1616131-1       |   |
|                                                                           | Q-50Z                  | Environmentally<br>Sealed | А                 | Continuous    | 2                  | 1-1616131-3       |   |
|                                                                           |                        |                           |                   |               |                    |                   | _ |