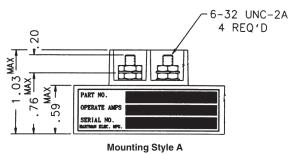

#### Circuit Configurations (Consult factory for other available circuit configurations)

**Circuit Configuration 1** 

Mounting Style B

|                                                                           | HARTMAN<br>Part Number | Construction<br>Type      | Mounting<br>Style | Duty<br>Cycle | Circuit<br>Config. | TE<br>Part Number |   |
|---------------------------------------------------------------------------|------------------------|---------------------------|-------------------|---------------|--------------------|-------------------|---|
| actory-direct application<br>tance, phone 419-521-9500 or<br>19-526-2749. | Q-50S                  | Environmentally<br>Sealed | Α                 | Continuous    | 1                  | 1-1616131-1       |   |
|                                                                           | Q-50Z                  | Environmentally<br>Sealed | А                 | Continuous    | 2                  | 1-1616131-3       |   |
|                                                                           |                        |                           |                   |               |                    |                   | _ |