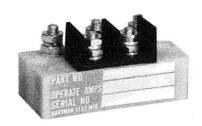

#### Circuit Configurations (Consult factory for other available circuit configurations)

**Circuit Configuration 1** 

Mounting Style B

|                                                                           | HARTMAN<br>Part Number | Construction<br>Type      | Mounting<br>Style | Duty<br>Cycle | Circuit<br>Config. | TE<br>Part Number |   |
|---------------------------------------------------------------------------|------------------------|---------------------------|-------------------|---------------|--------------------|-------------------|---|
| actory-direct application<br>tance, phone 419-521-9500 or<br>19-526-2749. | Q-50S                  | Environmentally<br>Sealed | Α                 | Continuous    | 1                  | 1-1616131-1       |   |
|                                                                           | Q-50Z                  | Environmentally<br>Sealed | А                 | Continuous    | 2                  | 1-1616131-3       |   |
|                                                                           |                        |                           |                   |               |                    |                   | _ |