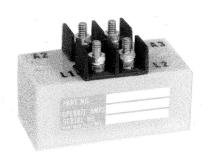

#### Circuit Configurations (Consult factory for other available circuit configurations)

**Circuit Configuration 1** 

Mounting Style B

|                                                                           | HARTMAN<br>Part Number | Construction<br>Type      | Mounting<br>Style | Duty<br>Cycle | Circuit<br>Config. | TE<br>Part Number |   |
|---------------------------------------------------------------------------|------------------------|---------------------------|-------------------|---------------|--------------------|-------------------|---|
| actory-direct application<br>tance, phone 419-521-9500 or<br>19-526-2749. | Q-50S                  | Environmentally<br>Sealed | Α                 | Continuous    | 1                  | 1-1616131-1       |   |
|                                                                           | Q-50Z                  | Environmentally<br>Sealed | А                 | Continuous    | 2                  | 1-1616131-3       |   |
|                                                                           |                        |                           |                   |               |                    |                   | _ |