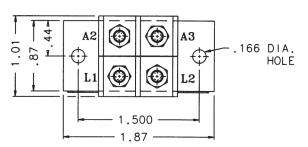

#### Circuit Configurations (Consult factory for other available circuit configurations)

**Circuit Configuration 1** 

Mounting Style B

|                                                                           | HARTMAN<br>Part Number | Construction<br>Type      | Mounting<br>Style | Duty<br>Cycle | Circuit<br>Config. | TE<br>Part Number |   |
|---------------------------------------------------------------------------|------------------------|---------------------------|-------------------|---------------|--------------------|-------------------|---|
| actory-direct application<br>tance, phone 419-521-9500 or<br>19-526-2749. | Q-50S                  | Environmentally<br>Sealed | Α                 | Continuous    | 1                  | 1-1616131-1       |   |
|                                                                           | Q-50Z                  | Environmentally<br>Sealed | А                 | Continuous    | 2                  | 1-1616131-3       |   |
|                                                                           |                        |                           |                   |               |                    |                   | _ |