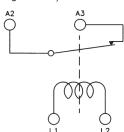

#### Circuit Configurations (Consult factory for other available circuit configurations)

**Circuit Configuration 1** 

Mounting Style B

|                                                                           | HARTMAN<br>Part Number | Construction<br>Type      | Mounting<br>Style | Duty<br>Cycle | Circuit<br>Config. | TE<br>Part Number |   |
|---------------------------------------------------------------------------|------------------------|---------------------------|-------------------|---------------|--------------------|-------------------|---|
| actory-direct application<br>tance, phone 419-521-9500 or<br>19-526-2749. | Q-50S                  | Environmentally<br>Sealed | Α                 | Continuous    | 1                  | 1-1616131-1       |   |
|                                                                           | Q-50Z                  | Environmentally<br>Sealed | А                 | Continuous    | 2                  | 1-1616131-3       |   |
|                                                                           |                        |                           |                   |               |                    |                   | _ |