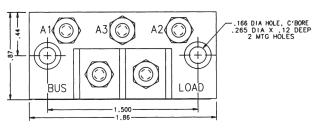

#### Circuit Configurations (Consult factory for other available circuit configurations)

**Circuit Configuration 1** 

Mounting Style B

|                                                                           | HARTMAN<br>Part Number | Construction<br>Type      | Mounting<br>Style | Duty<br>Cycle | Circuit<br>Config. | TE<br>Part Number |   |
|---------------------------------------------------------------------------|------------------------|---------------------------|-------------------|---------------|--------------------|-------------------|---|
| actory-direct application<br>tance, phone 419-521-9500 or<br>19-526-2749. | Q-50S                  | Environmentally<br>Sealed | Α                 | Continuous    | 1                  | 1-1616131-1       |   |
|                                                                           | Q-50Z                  | Environmentally<br>Sealed | А                 | Continuous    | 2                  | 1-1616131-3       |   |
|                                                                           |                        |                           |                   |               |                    |                   | _ |