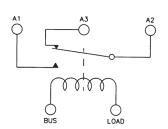

#### Circuit Configurations (Consult factory for other available circuit configurations)

**Circuit Configuration 1** 

Mounting Style B

|                                                                           | HARTMAN<br>Part Number | Construction<br>Type      | Mounting<br>Style | Duty<br>Cycle | Circuit<br>Config. | TE<br>Part Number |   |
|---------------------------------------------------------------------------|------------------------|---------------------------|-------------------|---------------|--------------------|-------------------|---|
| actory-direct application<br>tance, phone 419-521-9500 or<br>19-526-2749. | Q-50S                  | Environmentally<br>Sealed | Α                 | Continuous    | 1                  | 1-1616131-1       |   |
|                                                                           | Q-50Z                  | Environmentally<br>Sealed | А                 | Continuous    | 2                  | 1-1616131-3       |   |
|                                                                           |                        |                           |                   |               |                    |                   | _ |